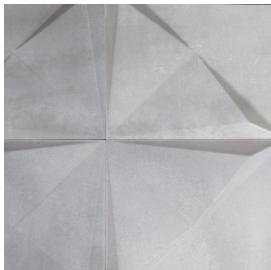

## Field Tile 8"x8" Natural Sculpt

Tile Application

Shading

## **Tile Specs**

| PART #                     | 990048                          |
|----------------------------|---------------------------------|
| PRODUCT NAME               | Field Tile 8"x8" Natural Sculpt |
| HEIGHT (IN)                | 7.6875                          |
| WIDTH (IN)                 | 7.6875                          |
| UNIT OF MEASURE            | squareFoot                      |
| COVERAGE PER PIECE (SQ FT) | 0.409                           |
| MATERIAL(S)                | Glazed-Red Body Ceramic         |
| FINISH                     | Matte                           |
| THICKNESS (MM)             | 22                              |
| WEIGHT PER UOM (LBS)       | 0.85                            |
| CASE QUANTITY (UOM)        | 4                               |
| WEIGHT PER CASE (LBS)      | 14.5                            |
| SHADING                    | V3                              |
| PRODUCT TYPE               | Field Tile                      |
| AVAILABLE COLLECTION(S)    | Spec-09                         |