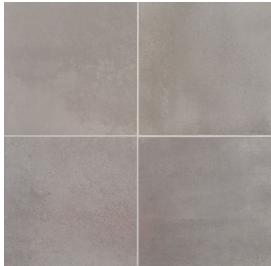

## **Please Note:**

All product shots are artistic interpretations of actual product. Due to the nature of the printing process, we recommend obtaining physical samples of product for actual color representation.

© Jeffrey Court, Inc 620 Parkridge Avenue | Norco, CA 92860 P| 951.340.3383 | Info@jeffreycourt.com

## Spec-09

## Field Tile 8"x8" Natural

Tile Application









## **Tile Specs**

| PART #                     | 990050                   |
|----------------------------|--------------------------|
| PRODUCT NAME               | Field Tile 8"x8" Natural |
| HEIGHT (IN)                | 7.6875                   |
| WIDTH (IN)                 | 7.6875                   |
| UNIT OF MEASURE            | squareFoot               |
| COVERAGE PER PIECE (SQ FT) | 0.409