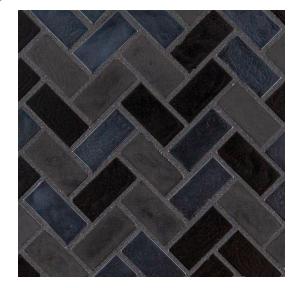

## 5/8" Herringbone Border Mosaic

## **Tile Specs**

| The Specs                  |                                |
|----------------------------|--------------------------------|
| PART #                     | 990094                         |
| PRODUCT NAME               | 5/8″ Herringbone Border Mosaic |
| HEIGHT (IN)                | 5.875                          |
| WIDTH (IN)                 | 10.625                         |
| UNIT OF MEASURE            | each                           |
| COVERAGE PER PIECE (SQ FT) | 0.433                          |
| MATERIAL(S)                | Cast Glass                     |
| FINISH                     | Matte/Gloss/Iridescent         |
| THICKNESS (MM)             | 6.5                            |
| WEIGHT PER UOM (LBS)       | 1.13                           |
| CASE QUANTITY (UOM)        | 20                             |
| WEIGHT PER CASE (LBS)      | 23.2                           |
| SHADING                    | V2                             |
| PRODUCT TYPE               | Mosaic                         |
| AVAILABLE COLLECTION(S)    | Pool by Jeffrey Court          |
|                            |                                |