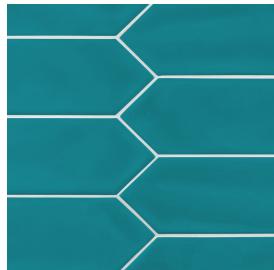

## Picket Field Tile 3" x 12"

Tile Application

Shading

## **Tile Specs**

| PART #                     | 990103                     |
|----------------------------|----------------------------|
| PRODUCT NAME               | Picket Field Tile 3" x 12" |
| HEIGHT (IN)                | 3                          |
| WIDTH (IN)                 | 12                         |
| UNIT OF MEASURE            | squareFoot                 |
| COVERAGE PER PIECE (SQ FT) | 0.212                      |
| MATERIAL(S)                | Glazed-White Body Ceramic  |
| FINISH                     | Gloss                      |
| THICKNESS (MM)             | 9                          |
| WEIGHT PER UOM (LBS)       | 3.48                       |
| CASE QUANTITY (UOM)        | 9                          |
| WEIGHT PER CASE (LBS)      | 38.07                      |
| SHADING                    | V1                         |
| PRODUCT TYPE               | Field Tile                 |
| AVAILABLE COLLECTION(S)    | Spec-09                    |