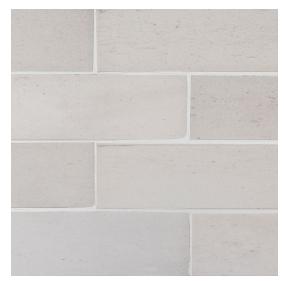

## Field Tile 3"x18"

**Tile Specs** PART # 990149 PRODUCT NAME Field Tile 3"x18" 2.875 **HEIGHT (IN)** WIDTH (IN) 17.5 UNIT OF MEASURE squareFoot COVERAGE PER PIECE (SQ FT) 0.34 MATERIAL(S) Porcelain FINISH Gloss 9 **THICKNESS (MM)** WEIGHT PER UOM (LBS) 4.59 **CASE QUANTITY (UOM)** 11 WEIGHT PER CASE (LBS) 50.06 SHADING V2 PRODUCT TYPE Field Tile **AVAILABLE COLLECTION(S)** Spec-09