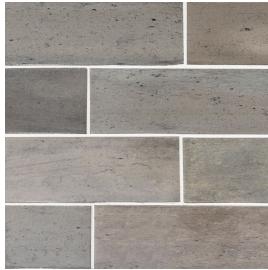

## Field Tile 3"x18"

Tile Application

Shading

## **Tile Specs**

| PART #                     | 990150            |
|----------------------------|-------------------|
| PRODUCT NAME               | Field Tile 3"x18" |
| HEIGHT (IN)                | 2.875             |
| WIDTH (IN)                 | 17.5              |
| UNIT OF MEASURE            | squareFoot        |
| COVERAGE PER PIECE (SQ FT) | 0.34              |
| MATERIAL(S)                | Porcelain         |
| FINISH                     | Gloss             |
| THICKNESS (MM)             | 9                 |
| WEIGHT PER UOM (LBS)       | 4.59              |
| CASE QUANTITY (UOM)        | 11                |
| WEIGHT PER CASE (LBS)      | 50.06             |
| SHADING                    | V4                |
| PRODUCT TYPE               | Field Tile        |
| AVAILABLE COLLECTION(S)    | Spec-09           |