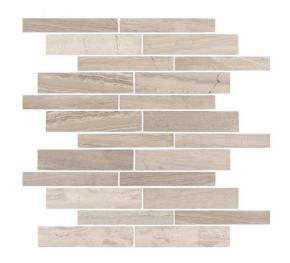

## **Essentials by Jeffrey Court: Essentials by** Jeffrey Court Artesian Leather Mosaic

Tile Application

**Shade Variation** 

## **Tile Specs**

| Part #                  | 82012                       |
|-------------------------|-----------------------------|
| Product Name            | Artesian Leather Mosaic     |
| Materials               | Natural Stone Mosaic        |
| Finish                  | Mixed                       |
| Thickness (MM)          | 8                           |
| Height (IN)             | 12                          |
| Width (IN)              | 13                          |
| Coverage Per Piece (SF) | 1.083                       |
| Unit of Measure         | Each                        |
| Weight Per UOM (LBS)    | 2.98                        |
| Case Quantity (UOM)     | 10                          |
| Weight Per Case         | 30.4                        |
| Collection Name         | Essentials by Jeffrey Court |
| Sample Price            | 6.5                         |
| Sample SKU              | AP82012                     |
| Color Name              | Artesian Leather            |
| Sample                  | Sample                      |