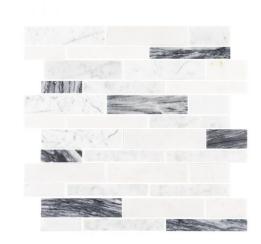

## Bermuda Mosaic

Tile Application

Shade Variation

## **Tile Specs**

| Part #                                                                      | 82008                                  |
|-----------------------------------------------------------------------------|----------------------------------------|
| <b>Product Name</b>                                                         | Bermuda Mosaic                         |
| Materials                                                                   | Natural Stone Mosaic                   |
| Finish                                                                      | Semi Polished                          |
| Thickness (MM)                                                              | 8                                      |
| Height (IN)                                                                 | 11.75                                  |
| Width (IN)                                                                  | 11.75                                  |
| Coverage Per Piece (SF)                                                     | 0.959                                  |
|                                                                             |                                        |
| Unit of Measure                                                             | Each                                   |
| Unit of Measure Weight Per UOM (LBS)                                        | Each 3.94                              |
|                                                                             |                                        |
| Weight Per UOM (LBS)                                                        | 3.94                                   |
| Weight Per UOM (LBS) Case Quantity (UOM)                                    | 3.94                                   |
| Weight Per UOM (LBS)  Case Quantity (UOM)  Weight Per Case                  | 3.94<br>10<br>40                       |
| Weight Per UOM (LBS)  Case Quantity (UOM)  Weight Per Case  Collection Name | 3.94 10 40 Essentials by Jeffrey Court |