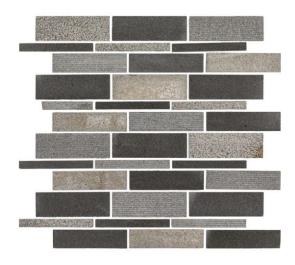

## **Essentials by Jeffrey Court: Essentials by** Jeffrey Court Boulder Mosaic

**Tile Application** ...... Interior Walls Shower Walls

## **Tile Specs**

| Part #                  | 82007                       |
|-------------------------|-----------------------------|
| Product Name            | Boulder Mosaic              |
| Materials               | Natural Stone Mosaic        |
| Finish                  | Mixed                       |
| Thickness (MM)          | 8                           |
| Height (IN)             | 10.75                       |
| Width (IN)              | 10.5                        |
| Coverage Per Piece (SF) | 0.784                       |
| Unit of Measure         | Each                        |
| Weight Per UOM (LBS)    | 3.01                        |
| Case Quantity (UOM)     | 10                          |
| Weight Per Case         | 30.7                        |
| Collection Name         | Essentials by Jeffrey Court |
| Sample Price            | 6.5                         |
| Sample SKU              | AP82007                     |
| Sample                  | Sample                      |