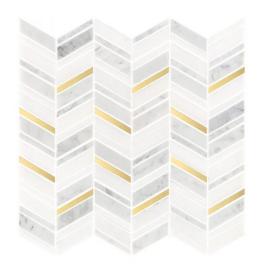

## **Essentials by Jeffrey Court: Essentials by** Jeffrey Court Cloudy Sunrise Mosaic

Tile Application

**Shade Variation** 

## **Tile Specs**

| Part #                  | 82029                       |
|-------------------------|-----------------------------|
| <b>Product Name</b>     | Cloudy Sunrise Mosaic       |
| Materials               | Natural Stone Mosaic        |
| Finish                  | Mixed                       |
| Thickness (MM)          | 10                          |
| Height (IN)             | 10.5                        |
| Width (IN)              | 10.875                      |
| Coverage Per Piece (SF) | 0.792                       |
| Unit of Measure         | Each                        |
| Weight Per UOM (LBS)    | 3.87                        |
| Case Quantity (UOM)     | 10                          |
| Weight Per Case         | 39.32                       |
| Collection Name         | Essentials by Jeffrey Court |
| Sample Price            | 6.5                         |
| Sample SKU              | AP82029                     |
| Color Name              | Cloudy Sunrise              |
| Sample                  | Sample                      |