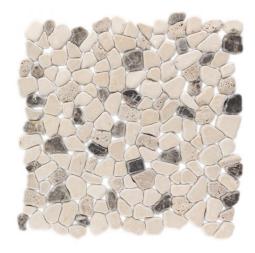

## **Essentials by Jeffrey Court: Essentials by** Jeffrey Court Coco Canvas Mosaic

## **Tile Specs**

Interior Floors

| Part #                  | 82013                       |
|-------------------------|-----------------------------|
| Product Name            | Coco Canvas Mosaic          |
| Materials               | Natural Stone Mosaic        |
| Finish                  | Honed                       |
| Thickness (MM)          | 10                          |
| Height (IN)             | 11.5                        |
| Width (IN)              | 11.5                        |
| Coverage Per Piece (SF) | 0.918                       |
| Unit of Measure         | Each                        |
| Weight Per UOM (LBS)    | 3.29                        |
| Case Quantity (UOM)     | 10                          |
| Weight Per Case         | 33.5                        |
| Collection Name         | Essentials by Jeffrey Court |
| Sample Price            | 6.5                         |
| Sample SKU              | AP82013                     |
| Color Name              | Coco Canvas                 |
| Sample                  | Sample                      |