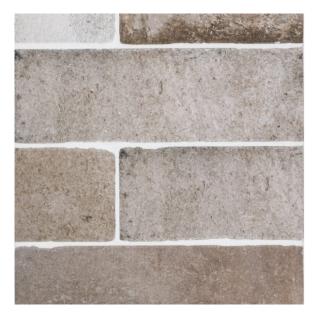

## Specialty Brick: Collection Dias Brick 2.875" x 9.75" - Dias

Tile Application

Shade Variation

## **Tile Specs**

| Sample SKU              | AP82002         |
|-------------------------|-----------------|
| Sample Price            | 5               |
| Part #                  | 82002           |
| <b>Collection Name</b>  | Specialty Brick |
| Product Name            | Dias Brick      |
| Color Name              | Dias            |
| Materials               | Porcelain       |
| Finish                  | Matte           |
| Thickness (MM)          | 10              |
| Height (IN)             | 2.875           |
| Width (IN)              | 9.75            |
| Coverage Per Piece (SF) | 0.201           |
| Unit of Measure         | SQ. FT.         |
| Weight Per UOM (LBS)    | 4.61            |
| Case Quantity (UOM)     | 8.88            |
| Weight Per Case         | 40.936          |
| Sample                  | Sample          |