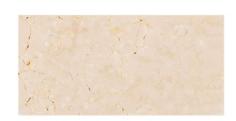

## **Essentials by Jeffrey Court: Essentials by** Jeffrey Court Field Tile 3" x 6" - Marfil

## **Tile Specs**

| Part #                  | 82041                       |
|-------------------------|-----------------------------|
| Product Name            | Field Tile 3" x 6"          |
| Color Name              | Marfil                      |
| Materials               | Natural Stone Field Tile    |
| Finish                  | Honed                       |
| Thickness (MM)          | 9.5                         |
| Height (IN)             | 3                           |
| Width (IN)              | 6                           |
| Coverage Per Piece (SF) | 0.125                       |
| Unit of Measure         | SQ. FT.                     |
| Weight Per UOM (LBS)    | 4.44                        |
| Case Quantity (UOM)     | 80                          |
| Weight Per Case         | 45                          |
| <b>Collection Name</b>  | Essentials by Jeffrey Court |
| Sample Price            | 6.5                         |
| Sample SKU              | AP82041                     |
| Sample                  | Sample                      |