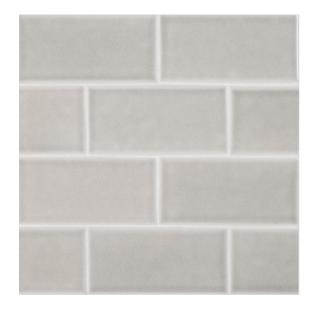

## 17 - Atlas: Chapter Seventeen Field Tile 3" x 6" - Riverwash

## **Tile Specs**

| Sample SKU              | AP74402                   |  |  |  |
|-------------------------|---------------------------|--|--|--|
| Sample Price            | 5                         |  |  |  |
| Part #                  | 74402                     |  |  |  |
| <b>Collection Name</b>  | Atlas                     |  |  |  |
| Product Name            | Field Tile                |  |  |  |
| Color Name              | Riverwash                 |  |  |  |
| Materials               | Glazed-White Body Ceramic |  |  |  |
| Finish                  | Gloss Crackle             |  |  |  |
| Thickness (MM)          | 10                        |  |  |  |
| Height (IN)             | 3                         |  |  |  |
| Width (IN)              | 6                         |  |  |  |
| Coverage Per Piece (SF) | 0.125                     |  |  |  |
| Unit of Measure         | SQ. FT.                   |  |  |  |
| Weight Per UOM (LBS)    | 4.16                      |  |  |  |
| Case Quantity (UOM)     | 10                        |  |  |  |
| Weight Per Case         | 41.6                      |  |  |  |
| Weight Per Case         | 41.6                      |  |  |  |
| Sample                  | Sample                    |  |  |  |

## Tile Specs

| 3x6 grey subway | y tile. field tile. g | glazed ceramic. | crackle finish. | grey herringbone ti | iles. |
|-----------------|-----------------------|-----------------|-----------------|---------------------|-------|
|                 |                       |                 |                 |                     |       |
|                 |                       |                 |                 |                     |       |
|                 |                       |                 |                 |                     |       |