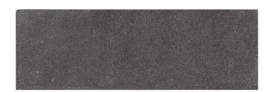

## **Essentials by Jeffrey Court: Essentials by** Jeffrey Court Field Tile 4" x 12" - Basalt

## **Tile Specs**

| Part #                  | 82034                       |
|-------------------------|-----------------------------|
| Product Name            | Field Tile 4" x 12"         |
| Color Name              | Basalt                      |
| Materials               | Natural Stone Field Tile    |
| Finish                  | Honed                       |
| Thickness (MM)          | 8                           |
| Height (IN)             | 4                           |
| Width (IN)              | 12                          |
| Coverage Per Piece (SF) | 0.333                       |
| Unit of Measure         | SQ. FT.                     |
| Weight Per UOM (LBS)    | 4.37                        |
| Case Quantity (UOM)     | 30                          |
| Weight Per Case         | 44.27                       |
| Collection Name         | Essentials by Jeffrey Court |
| Sample Price            | 6.5                         |
| Sample SKU              | AP82034                     |
| Sample                  | Sample                      |