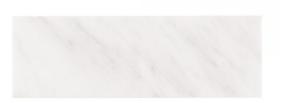

## 3 - Stream Stone: Chapter Three Field Tile 4" x 12" - West End White

## **Tile Specs**

| Sample SKU              | AP30308        |
|-------------------------|----------------|
| Sample Price            | 5              |
| Part #                  | 30303          |
| Collection Name         | Stream Stone   |
| Product Name            | Field Tile     |
| Color Name              | West End White |
| Materials               | White Marble   |
| Finish                  | Brushed        |
| Thickness (MM)          | 10             |
| Height (IN)             | 4              |
| Width (IN)              | 12             |
| Coverage Per Piece (SF) | 0.333          |
| Unit of Measure         | SQ. FT.        |
| Weight Per UOM (LBS)    | 5.4            |
| Case Quantity (UOM)     | 6.66           |
| Sample                  | Sample         |
| Weight Per Case         | 26.5           |

## Tile Specs

4x12 wall tile. white field tile. grey marble bathroom tiles. Brushed Finish. plain white wall tiles.