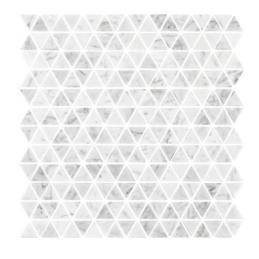

## **Essentials by Jeffrey Court: Essentials by** Jeffrey Court **Gallery Mosaic**

**Tile Application** 

## **Tile Specs**

| Part #                  | 82021                       |
|-------------------------|-----------------------------|
| Product Name            | Gallery Mosaic              |
| Materials               | Natural Stone Mosaic        |
| Finish                  | Polished                    |
| Thickness (MM)          | 8                           |
| Height (IN)             | 11.875                      |
| Width (IN)              | 11.375                      |
| Coverage Per Piece (SF) | 0.938                       |
| Unit of Measure         | Each                        |
| Weight Per UOM (LBS)    | 3.31                        |
| Case Quantity (UOM)     | 10                          |
| Weight Per Case         | 33.7                        |
| Collection Name         | Essentials by Jeffrey Court |
| Sample Price            | 6.5                         |
| Sample SKU              | AP82021                     |
| Color Name              | Gallery                     |
| Sample                  | Sample                      |