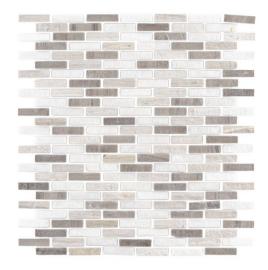

## **Essentials by Jeffrey Court: Essentials by** Jeffrey Court Graceful Cliffs Mosaic

## **Tile Specs**

| Part #                  | 82015                       |
|-------------------------|-----------------------------|
| <b>Product Name</b>     | Graceful Cliffs Mosaic      |
| Materials               | Natural Stone Mosaic        |
| Finish                  | Honed                       |
| Thickness (MM)          | 10                          |
| Height (IN)             | 12.25                       |
| Width (IN)              | 11.125                      |
| Coverage Per Piece (SF) | 0.946                       |
| Unit of Measure         | Each                        |
| Weight Per UOM (LBS)    | 3.65                        |
| Case Quantity (UOM)     | 10                          |
| Weight Per Case         | 37.1                        |
| Collection Name         | Essentials by Jeffrey Court |
| Sample Price            | 6.5                         |
| Sample SKU              | AP82015                     |
| Color Name              | Graceful Cliffs             |
| Sample                  | Sample                      |