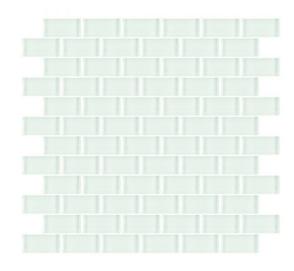

## Essentials by Jeffrey Court: Essentials by Jeffrey Court Mint Brick Mosaic

Tile Application

Shade Variation

## **Tile Specs**

| Part #                  | 82005                       |
|-------------------------|-----------------------------|
| Product Name            | Mint Brick Mosaic           |
| Materials               | Glass Mosaic                |
| Finish                  | Gloss                       |
| Thickness (MM)          | 8                           |
| Height (IN)             | 11.75                       |
| Width (IN)              | 11.625                      |
| Coverage Per Piece (SF) | 0.949                       |
| Unit of Measure         | Each                        |
| Weight Per UOM (LBS)    | 3.45                        |
| Case Quantity (UOM)     | 10                          |
| Weight Per Case         | 35.1                        |
| Collection Name         | Essentials by Jeffrey Court |
| Sample Price            | 6.5                         |
| Sample SKU              | AP82005                     |
| Sample                  | Sample                      |