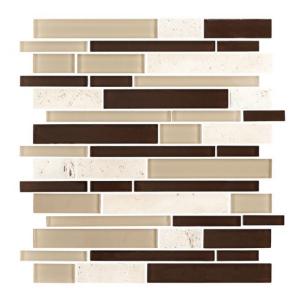

## **Essentials by Jeffrey Court: Essentials by** Jeffrey Court Parchment Mosaic

**Tile Application** ...... Interior Walls Shower Walls

## **Tile Specs**

| Part #                  | 82004                       |
|-------------------------|-----------------------------|
| Product Name            | Parchment Mosaic            |
| Materials               | Glass Mosaic                |
| Finish                  | Mixed                       |
| Thickness (MM)          | 6                           |
| Height (IN)             | 11.75                       |
| Width (IN)              | 10.625                      |
| Coverage Per Piece (SF) | 0.867                       |
| Unit of Measure         | Each                        |
| Weight Per UOM (LBS)    | 2.38                        |
| Case Quantity (UOM)     | 15                          |
| Weight Per Case         | 36.3                        |
| Collection Name         | Essentials by Jeffrey Court |
| Sample Price            | 6.5                         |
| Sample SKU              | AP82004                     |
| Sample                  | Sample                      |