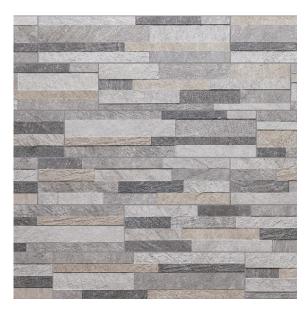

## **Reservoir®: Collection** Porcelain Panel 6" x 24" -Stoneriver

## **Tile Specs**

| Sample SKU              | AP82503    |
|-------------------------|------------|
| Sample Price            | 5          |
| Part #                  | 82503      |
| Collection Name         | Reservoir  |
| Product Name            | Field Tile |
| Color Name              | Stoneriver |
| Materials               | Porcelain  |
| Finish                  | Matte      |
| Thickness (MM)          | 11         |
| Height (IN)             | 6          |
| Width (IN)              | 24         |
| Coverage Per Piece (SF) | 1          |
| Unit of Measure         | SQ. FT.    |
| Weight Per UOM (LBS)    | 3.63       |
| Case Quantity (UOM)     | 11         |
| Weight Per Case         | 40         |
| Sample                  | Sample     |