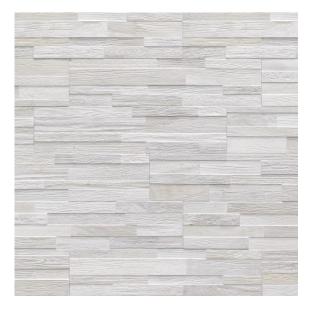

## Reservoir®: Collection Porcelain Panel 6" x 24" -Timberwolfe

## **Tile Specs**

| Sample SKU              | AP82500     |
|-------------------------|-------------|
| Sample Price            | 5           |
| Part #                  | 82500       |
| Collection Name         | Reservoir   |
| Product Name            | Field Tile  |
| Color Name              | Timberwolfe |
| Materials               | Porcelain   |
| Finish                  | Matte       |
| Thickness (MM)          | 11          |
| Height (IN)             | 6           |
| Width (IN)              | 24          |
| Coverage Per Piece (SF) | 1           |
| Unit of Measure         | SQ. FT.     |
| Weight Per UOM (LBS)    | 3.63        |
| Case Quantity (UOM)     | 11          |
| Weight Per Case         | 40          |
| Sample                  | Sample      |