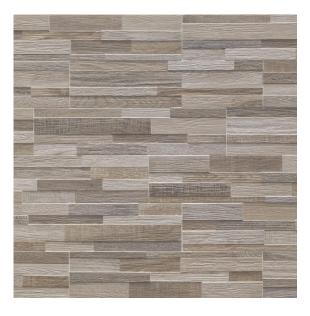

## **Reservoir®: Collection Porcelain Panel 6**" x 24" -Wildwood

## **Tile Specs**

| Sample SKU              | AP82501    |
|-------------------------|------------|
| Sample Price            | 5          |
| Part #                  | 82501      |
| Collection Name         | Reservoir  |
| Product Name            | Field Tile |
| Color Name              | Wildwood   |
| Materials               | Porcelain  |
| Finish                  | Matte      |
| Thickness (MM)          | 11         |
| Height (IN)             | 6          |
| Width (IN)              | 24         |
| Coverage Per Piece (SF) | 1          |
| Unit of Measure         | SQ. FT.    |
| Weight Per UOM (LBS)    | 3.63       |
| Case Quantity (UOM)     | 11         |
| Weight Per Case         | 40         |
| Sample                  | Sample     |