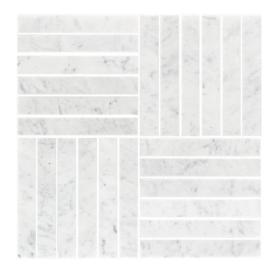

## **Essentials by Jeffrey Court: Essentials by** Jeffrey Court Royal Bloom Mosaic

## **Tile Specs**

| Part #                  | 82011                       |
|-------------------------|-----------------------------|
| Product Name            | Royal Bloom Mosaic          |
| Materials               | Natural Stone Mosaic        |
| Finish                  | Honed                       |
| Thickness (MM)          | 8                           |
| Height (IN)             | 11.875                      |
| Width (IN)              | 11.875                      |
| Coverage Per Piece (SF) | 0.979                       |
| Unit of Measure         | Each                        |
| Weight Per UOM (LBS)    | 3.87                        |
| Case Quantity (UOM)     | 10                          |
| Weight Per Case         | 39.3                        |
| Collection Name         | Essentials by Jeffrey Court |
| Sample Price            | 6.5                         |
| Sample SKU              | AP82011                     |
| Color Name              | Royal Bloom                 |
| Sample                  | Sample                      |