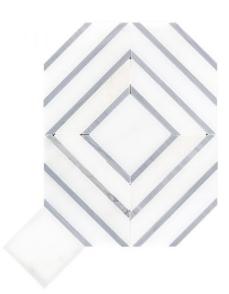

## **Essentials by Jeffrey Court: Essentials by** Jeffrey Court Royal Icing Mosaic

Tile Application

**Shade Variation** 

## **Tile Specs**

| Part #                  | 82037                       |
|-------------------------|-----------------------------|
| <b>Product Name</b>     | Royal Icing Mosaic          |
| Materials               | Natural Stone Mosaic        |
| Finish                  | Polished                    |
| Thickness (MM)          | 8                           |
| Height (IN)             | 11.375                      |
| Width (IN)              | 8.75                        |
| Coverage Per Piece (SF) | 0.691                       |
| Unit of Measure         | Each                        |
| Weight Per UOM (LBS)    | 3.23                        |
| Case Quantity (UOM)     | 10                          |
| Weight Per Case         | 32.89                       |
| Collection Name         | Essentials by Jeffrey Court |
| Sample Price            | 6.5                         |
| Sample SKU              | AP82037                     |
| Color Name              | Royal Icing                 |
| Sample                  | Sample                      |