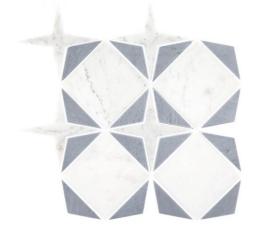

## **Essentials by Jeffrey Court: Essentials by** Jeffrey Court **Starlet Mosaic**

## **Tile Specs**

| Part #                  | 82036                       |
|-------------------------|-----------------------------|
| Product Name            | Starlet Mosaic              |
| Materials               | Natural Stone Mosaic        |
| Finish                  | Polished                    |
| Thickness (MM)          | 10                          |
| Height (IN)             | 9                           |
| Width (IN)              | 9                           |
| Coverage Per Piece (SF) | 0.563                       |
| Unit of Measure         | Each                        |
| Weight Per UOM (LBS)    | 2.93                        |
| Case Quantity (UOM)     | 10                          |
| Weight Per Case         | 29.9                        |
| Collection Name         | Essentials by Jeffrey Court |
| Sample Price            | 6.5                         |
| Sample SKU              | AP82036                     |
| Color Name              | Starlet                     |
| Sample                  | Sample                      |