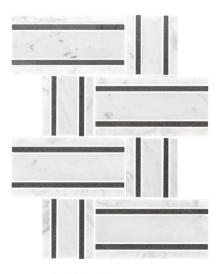

## **Essentials by Jeffrey Court: Essentials by** Jeffrey Court **Summer Parlor Mosaic**

Tile Application 

## **Tile Specs**

| Part #                  | 82022                       |
|-------------------------|-----------------------------|
| Product Name            | Summer Parlor Mosaic        |
| Materials               | Natural Stone Mosaic        |
| Finish                  | Honed                       |
| Thickness (MM)          | 8                           |
| Height (IN)             | 8.375                       |
| Width (IN)              | 12.25                       |
| Coverage Per Piece (SF) | 0.712                       |
| Unit of Measure         | Each                        |
| Weight Per UOM (LBS)    | 2.8                         |
| Case Quantity (UOM)     | 10                          |
| Weight Per Case         | 28.6                        |
| Collection Name         | Essentials by Jeffrey Court |
| Sample Price            | 6.5                         |
| Sample SKU              | AP82022                     |
| Color Name              | Summer Parlor               |
| Sample                  | Sample                      |