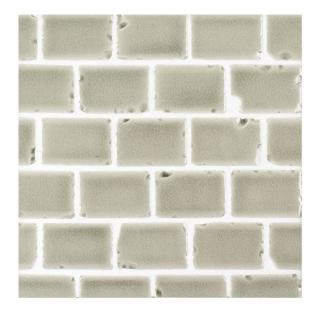

## 17 - Atlas: Chapter Seventeen The Canyons 12" x 12.375" -Spanish Moss

## **Tile Specs**

| Sample SKU              | AP74216                   |
|-------------------------|---------------------------|
| Sample Price            | 5                         |
| Part #                  | 74216                     |
| Collection Name         | Atlas                     |
| Product Name            | The Canyons               |
| Color Name              | Spanish Moss              |
| Materials               | Glazed-White Body Ceramic |
| Finish                  | Gloss Crackle             |
| Thickness (MM)          | 10                        |
| Height (IN)             | 12                        |
| Width (IN)              | 12.375                    |
| Coverage Per Piece (SF) | 1.031                     |
| Unit of Measure         | Each                      |
| Weight Per UOM (LBS)    | 3.2                       |
| Case Quantity (UOM)     | 10                        |
| Weight Per Case         | 32                        |
| Sample                  | Sample                    |